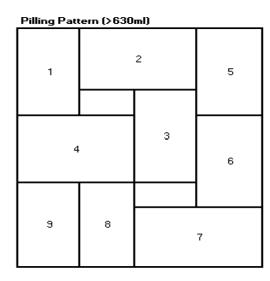

#### TBS and ODR Glass Containers >=630ml

\*Only to be used if your supply of gaylords has run low.

A maximum of 9 cases (12 bottles per case) can be placed on each row, use the guide below for proper placement of cases. Only Brewer standard pallets are to be utilized and the row piling pattern must be alternated as depicted to ensure stability.

- two 6-pack cartons can be used in place of 12-pack case
- palletized empty bottles >630ml must be tied on every row or the entire pallet must be shrink wrapped
- when piling cartons with various heights on a single row, attention must be taken to ensure pallet stability when additional rows are added. When possible, place these cartons on top pallet rows to ensure stability

#### **Pallet Construction**

The chart below lists maximum pallet heights by various row combinations. Pallets of returns must not exceed the heights listed below:

| Possible Pallet | Rows pe                     | Pallet Height      |          |
|-----------------|-----------------------------|--------------------|----------|
| Scenarios       | less than or equal to 630ml | greater than 630ml | (inches) |
| 1               | 7                           | 0                  | 68.75    |
| 2               | 6                           | 1                  | 72.50    |
| 3               | 5                           | 2                  | 76.25    |
| 4               | 3                           | 3                  | 70.75    |
| 5               | 2                           | 4                  | 74.50    |
| 6               | 0                           | 5                  | 69.00    |