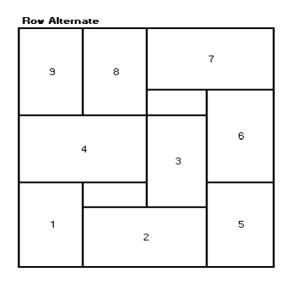

#### TBS and ODR Glass Containers < 630ml

A maximum of 12 cases (24 bottles per case) can be placed on each row, use the guide below for proper placement of cases. Only Brewer standard pallets are to be utilized and the row piling pattern must be alternated as depicted to ensure stability.

- two 12-pack original cartons can be used in place of one 24-pack case, 12-pack cartons are not to be placed in trays, nor are they to be placed in trays with 6-packs, nor are they to be placed in a 24-pack original carton with 12 loose bottles
- 6-packs (in original cartons) can be placed in trays to create a full case. Do not mix 6-pack cases and loose bottles or place 6-pack cartons in a 24-pack original carton
- only place fully enclosed original carton 24-pack containers on the 4 corners of each row (i.e. no knock downs, 12-packs, or 6-packs in trays)
- to palletize other industry case sizes use table L-2 below for proper placement
- palletized empty bottles <630ml must be either tied with twine on the 4<sup>th</sup> and top row or the entire pallet must be shrink wrapped